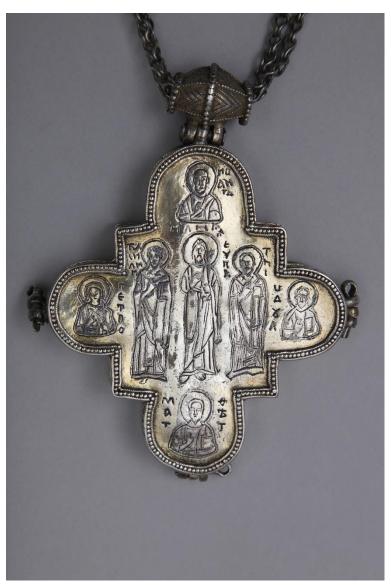

## historical Pendants - Dated 13th Century

*Image 1 - Crusader, 11<sup>th</sup>-13<sup>th</sup> century.* 

Image 2 - Crusader, No date. NB: Most crusading took place in 11<sup>th</sup> to late 13<sup>th</sup> century.