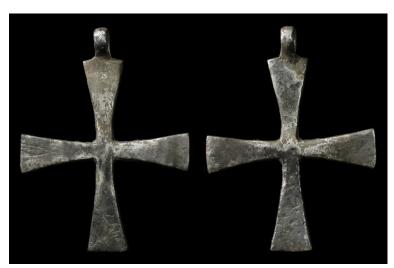

## historical Pendants - Dated 13th Century

*Image 1 - Crusader, 11<sup>th</sup>-13<sup>th</sup> century.* 

Image 2 - Crusader, No date. NB: Most crusading took place in 11<sup>th</sup> to late 13<sup>th</sup> century.