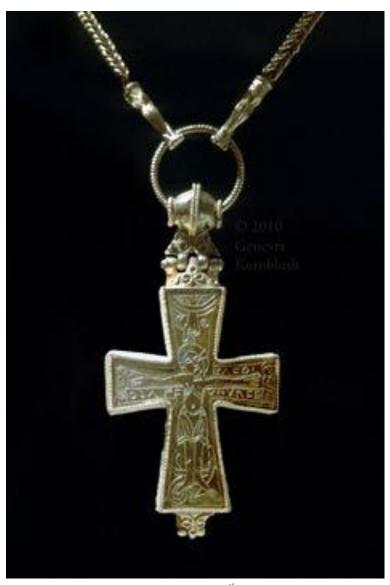

## historical Pendants - Dated 13th Century

*Image 1 - Crusader, 11<sup>th</sup>-13<sup>th</sup> century.* 

Image 2 - Crusader, No date. NB: Most crusading took place in 11<sup>th</sup> to late 13<sup>th</sup> century.